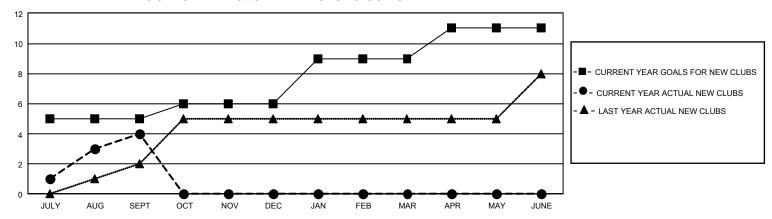

## GOALS AND ACTUAL NEW CLUBS CUMULATIVE

## GMT Constitutional Area 5 - E, Group N

REPORT DOES NOT INCLUDE CLUBS IN UNDISTRICTED AREAS.

| Clubs                 |               |           |               | Members               |                         |                         |                                                    |
|-----------------------|---------------|-----------|---------------|-----------------------|-------------------------|-------------------------|----------------------------------------------------|
| RESULTS FOR 2023-2024 |               |           |               | RESULTS FOR 2023-2024 |                         |                         |                                                    |
| QUARTER               | NEW CLUB GOAL | NEW CLUBS | DROPPED CLUBS | QUARTER MEN           | IBER GROWTH NET<br>GOAL | MEMBER GROWTH<br>ACTUAL | DROPPED MEMBERS<br>ACTUAL (including<br>transfers) |
| JULY/AUG/SEPT         | 15            | 4         | 2             | JULY/AUG/SEPT         | 230                     | 1,023                   | 303                                                |
| OCT/NOV/DEC           | 3             | 0         | 0             | OCT/NOV/DEC           | 170                     | 0                       | 0                                                  |
| JAN/FEB/MAR           | 9             | 0         | 0             | JAN/FEB/MAR           | 170                     | 0                       | 0                                                  |
| APR/MAY/JUNE          | 6             | 0         | 0             | APR/MAY/JUNE          | 290                     | 0                       | 0                                                  |