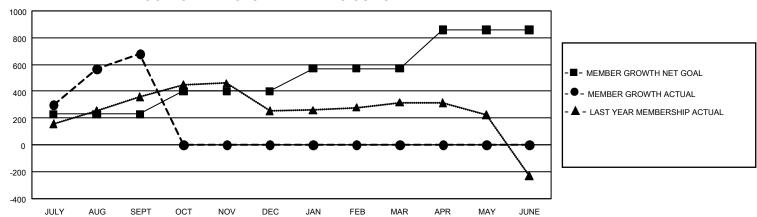

## GOALS AND ACTUAL MEMBERS CUMULATIVE

| DROPPED CLUBS: 2 |     | 240 CLUBS OF 480 ADDED 1<br>OR MORE NEW MEMBERS | GENDER DISTRIBUTION                     |                |  |
|------------------|-----|-------------------------------------------------|-----------------------------------------|----------------|--|
|                  |     |                                                 | MALE                                    | 9,034 (63.89%) |  |
|                  |     |                                                 | FEMALE                                  | 5,056 (35.75%) |  |
| DROPPED MEMBERS  |     |                                                 | NON BINARY                              | 0 (0.00%)      |  |
| DECEASED         | 12  |                                                 | PREFER NOT TO ANSWER                    | 51 (0.36%)     |  |
| CLUB CANCELLED   | 0   |                                                 | TOTAL FAMILY UNIT MEMBERS 1,9           |                |  |
| OTHER            | 291 | CLICK HERE FOR                                  | , , , , , , , , , , , , , , , , , , , , |                |  |
| TOTAL            | 303 | CUMULATIVE MEMBERSHIP DATA                      | FAMILY MEMBERS PAYING HALF DUES 1,12    |                |  |

## GMT Constitutional Area 5 - E, Group N

REPORT DOES NOT INCLUDE CLUBS IN UNDISTRICTED AREAS.

| Clubs                 |               |           |               | Members               |                         |                         |                                                    |
|-----------------------|---------------|-----------|---------------|-----------------------|-------------------------|-------------------------|----------------------------------------------------|
| RESULTS FOR 2023-2024 |               |           |               | RESULTS FOR 2023-2024 |                         |                         |                                                    |
| QUARTER               | NEW CLUB GOAL | NEW CLUBS | DROPPED CLUBS | QUARTER MEN           | IBER GROWTH NET<br>GOAL | MEMBER GROWTH<br>ACTUAL | DROPPED MEMBERS<br>ACTUAL (including<br>transfers) |
| JULY/AUG/SEPT         | 15            | 4         | 2             | JULY/AUG/SEPT         | 230                     | 1,023                   | 303                                                |
| OCT/NOV/DEC           | 3             | 0         | 0             | OCT/NOV/DEC           | 170                     | 0                       | 0                                                  |
| JAN/FEB/MAR           | 9             | 0         | 0             | JAN/FEB/MAR           | 170                     | 0                       | 0                                                  |
| APR/MAY/JUNE          | 6             | 0         | 0             | APR/MAY/JUNE          | 290                     | 0                       | 0                                                  |